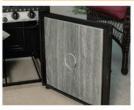

- Table insert included maximizes dining space
- Hide-away table insert makes storage easy and convenient
- Heat range for the fire pit and patio heater is 3 ft.

## Hide-away table insert

Durable steel base with contemporary black finish

Protective cover included