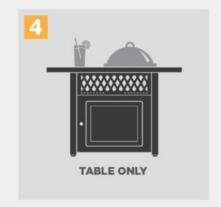

- Table insert included maximizes dining space
- Hide-away table insert makes storage easy and convenient
- Heat range for the fire pit and patio heater is 3 ft.

## **4 WAYS TO ENJOY**