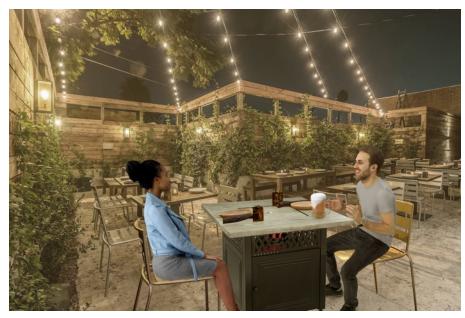

# **DINING AND NIGHTLIFE**

Warm your outdoor dining experience. Includes patented DualHeat™ Technology by Endless Summer®. This technology combines a traditional gas firepit with an infrared patio heater below the mantel totaling 41,000 BTUs of heating power keeping your guests comfortable and happy.

- Extends your outdoor dining season while keeping guests warm and comfortable
- 41,000 total BTUs keeps your guests warm on chilly nights
- Hidden control panel keeps guests safe
- Elegant fire glass creates a luxurious atmosphere

- Table insert included maximizes dining space
- Hide-away table insert makes storage easy and convenient
- Heat range for the fire pit and patio heater is 3 ft.