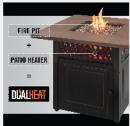

### FIRE PIT

Top burner provides elegant fire for warmth and ambiance.

#### **PATIO HEATER**

Additional infrared heater provides full body warmth.

41,000 TOTAL BTUs

# **DINING AND NIGHTLIFE**

Warm your outdoor dining experience. Includes patented DualHeat™ Technology by Endless Summer®. This technology combines a traditional gas firepit with an infrared patio heater below the mantel totaling 41,000 BTUs of heating power keeping your guests comfortable and happy.

#### Table insert

30,000 BTU burner

Black fire glass

X-large 38" faux wood top for a rustic charm

11,000 BTU infrared heater

Hidden control panel