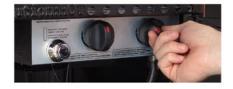

#### Table insert

30,000 BTU burner

Black fire glass

X-large 38" faux wood top for a rustic charm

11,000 BTU infrared heater

Hidden control panel

## Hide-away table insert

Durable steel base with contemporary black finish

Protective cover included