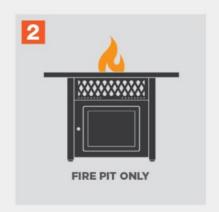

### FIRE PIT

Top burner provides elegant fire for warmth and ambiance.

## **4 WAYS TO ENJOY**