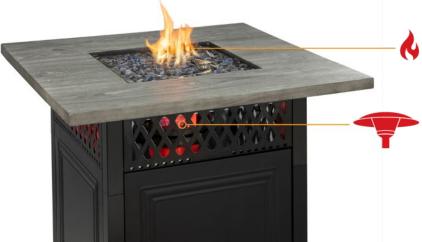

### FIRE PIT

Top burner provides elegant fire for warmth and ambiance.

#### **PATIO HEATER**

Additional infrared heater provides full body warmth.

41,000 TOTAL BTUs

# **DINING AND NIGHTLIFE**

Warm your outdoor dining experience. Includes patented DualHeat™ Technology by Endless Summer®. This technology combines a traditional gas firepit with an infrared patio heater below the mantel totaling 41,000 BTUs of heating power keeping your guests comfortable and happy.