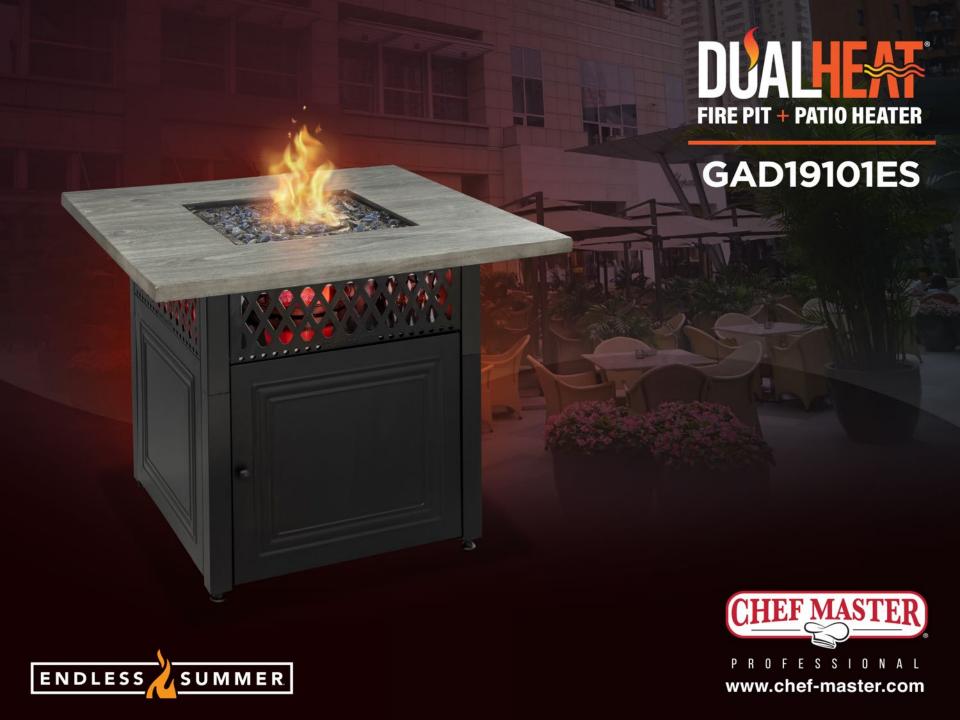

#### **GAD19101ES**

"Dakota" LP Gas Outdoor Fire Pit

#### Table insert

30,000 BTU burner

Black fire glass

X-large 38" faux wood top for a rustic charm

11,000 BTU infrared heater

Hidden control panel

## Hide-away table insert

Durable steel base with contemporary black finish

Protective cover included