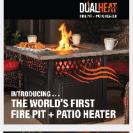

# **DINING AND NIGHTLIFE**

Warm your outdoor dining experience. Includes patented DualHeat™ Technology by Endless Summer®. This technology combines a traditional gas firepit with an infrared patio heater below the mantel totaling 41,000 BTUs of heating power keeping your guests comfortable and happy.

#### **GAD19101ES**

"Dakota" LP Gas Outdoor Fire Pit