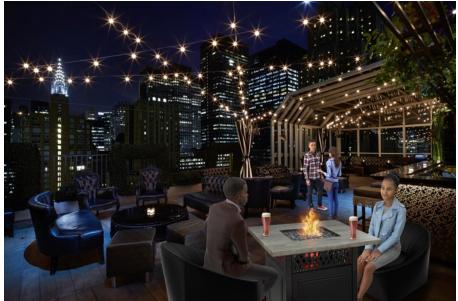

# **DINING AND NIGHTLIFE**

Warm your outdoor dining experience. Includes patented DualHeat™ Technology by Endless Summer®. This technology combines a traditional gas firepit with an infrared patio heater below the mantel totaling 41,000 BTUs of heating power keeping your guests comfortable and happy.

- Extends your outdoor dining season while keeping guests warm and comfortable
- 41,000 total BTUs keeps your guests warm on chilly nights
- Hidden control panel keeps guests safe
- Elegant fire glass creates a luxurious atmosphere

- Table insert included maximizes dining space
- Hide-away table insert makes storage easy and convenient
- Heat range for the fire pit and patio heater is 3 ft.