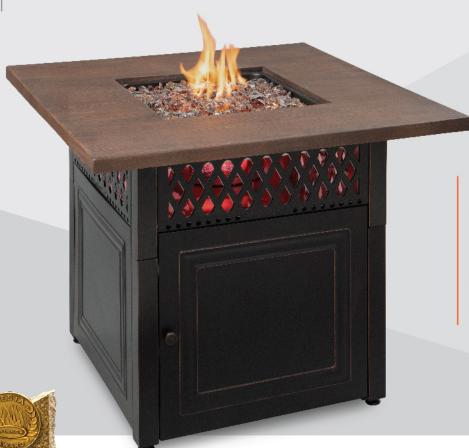

#### **GAD19101ES**

"Dakota" LP Gas Outdoor Fire Pit

#### Table insert

30,000 BTU burner

Black fire glass

X-large 38" faux wood top for a rustic charm

11,000 BTU infrared heater

Hidden control panel

## Hide-away table insert

Durable steel base with contemporary black finish

Protective cover included