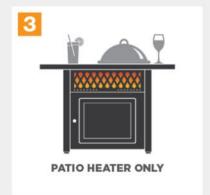

#### **PATIO HEATER**

Additional infrared heater provides full body warmth.

41,000 TOTAL BTUs

## **4 WAYS TO ENJOY**