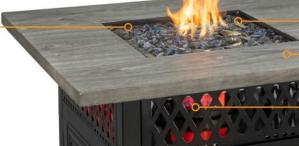

### FIRE PIT

Top burner provides elegant fire for warmth and ambiance.

#### **PATIO HEATER**

Additional infrared heater provides full body warmth.

41,000 TOTAL BTUs

#### Table insert

30,000 BTU burner

Black fire glass

X-large 38" faux wood top for a rustic charm

11,000 BTU infrared heater

Hidden control panel