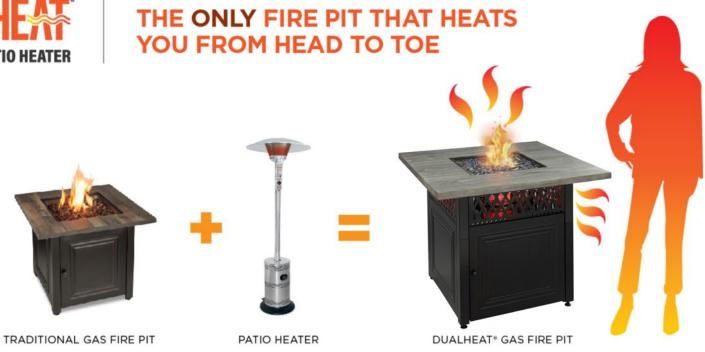

# **DINING AND NIGHTLIFE**

Warm your outdoor dining experience. Includes patented DualHeat™ Technology by Endless Summer®. This technology combines a traditional gas firepit with an infrared patio heater below the mantel totaling 41,000 BTUs of heating power keeping your guests comfortable and happy.

- Extends your outdoor dining season while keeping guests warm and comfortable
- 41,000 total BTUs keeps your guests warm on chilly nights
- Hidden control panel keeps guests safe
- Elegant fire glass creates a luxurious atmosphere