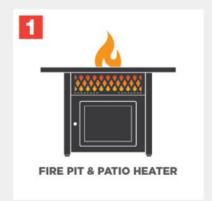

### FIRE PIT

Top burner provides elegant fire for warmth and ambiance.

#### **PATIO HEATER**

Additional infrared heater provides full body warmth.

41,000 TOTAL BTUs

## **4 WAYS TO ENJOY**